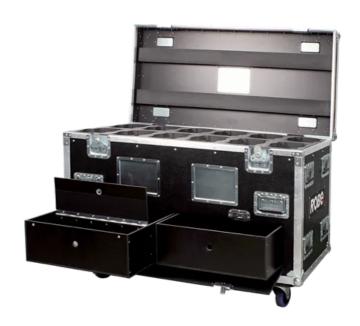

## **Twelve-Pack Top Loader Case** LEDBeam 100™

This Twelve-Pack Top Loader Case provides full protection for twelve ROBIN 100 LEDBeam units. It was built to endure the rigors and demands of touring and rental markets. It features two big shelves for accessories and one special padded space for diffusion filters. The case is manufactured from high-quality, water repellent 9 mm thick plywood, and has a very durable construction with ball corners, strong metal handles and roller castors for easy pushing.