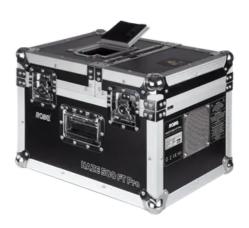

Tel: +420-571-751500 Fax: +420-571-751515 Email: info@robe.cz

ROBE proudly unveils its latest Hazer - the HAZE 500 FT PRO™ - to the entertainment industry with great enthusiasm.

**ROBE** 

This groundbreaking product is the result of extensive R'n'D in the field of haze machines, and has been developed following many years of experience and hard work. The performance of HAZE 500FT PRO™ is therefore second to none. It works spectacularly with laser beams and lighting effects to bring the best atmospheres to all events. HAZE 500 FT PRO™ is definitely the best choice for selective stage designers, performers, and audiences. Finally, the extraordinary low haze liquid consumption rate makes HAZE 500 FT PRO™ energy-efficient and environmentallyfriendly.

## **Description**

- Power: AC 230 V/AC 240 V, 50Hz or AC 100 V/AC 120 V/60 Hz optionally
- Output: 85 m3/min (3,000 cu.ft./min.)
- Fluid Consumption Rate: 24 hrs/l
- Fluid Tank Capacity: 2.5 liters
- LCD Timer Panel Controller Included
- Compact Flight Case Included
- Air Pressure: 30 Psi
- Weight: 31.5 kg
- Dimension (mm): L 490 x W 351 x H 338
- Liquids Used: Professional Haze
- On-board 5-pin DMX