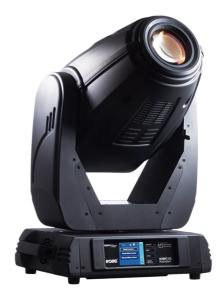

## **ROBIN® 600 Plasma Spot**

Bright ROBIN<sup>®</sup> 600 Plasma Spot Light enters the scene with all of the unique possibilities of innovative Plasma lamp technology - a perfect colour rendering index (CRI = 94), an extremely flat and even light beam (1:1.5) and a lifespan of 10.000 hours and now also with a very powerful output of high quality light. ROBIN<sup>®</sup> 600 Plasma Spot Light can provide solutions in situations with demanding requirements especially those of High Definition recording.