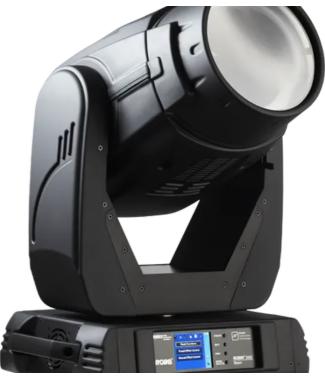

## **ROBIN® 300E Beam**

The ROBIN<sup>®</sup> 300E Beam uses a Philips MSD Gold 300/2 MiniFastFit lamp and has a beam angle of 1.5 - 6.5 degrees, complete with dichroic glass reflector for maximising the light output.

As with all Robe fixtures, there is a host of creative features. In additional to full colour mixing, there is a colour wheel with 7 replaceable "SLOT&LOCK" dichroic filters, plus static and rotating gobo wheels.

The ROBIN® 300E Beam has a variable frost effect for the smooth transition from a beam light to a regular wash light. Full dimming a variable strobe effect and a pan and tilt of 540/260 degrees are also onboard.

The ROBIN® 300E Beam is robustly engineered to Robe's exacting specifications and reliability standards.