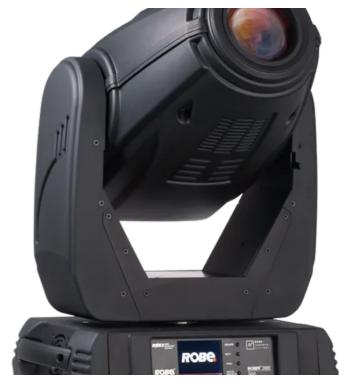

## ROBIN® 300E Spot

Onboard is a package of specially designed modular features including a large 10° - 40° zoom, CMY+CTO, static and rotating gobo wheels, colour wheel, frost, iris and many more.

ROBIN® 300E Spot light is a neat, punchy profile fixture with superior functions such as a large linear zoom and dynamic hot-spot control, ideal for a wide range of applications.

A full package of rotating and static gobos plus full CMY+CTO and colour wheels give a standard base for any show. Advanced features like variable frost, linear iris, rotating prism and speedy mechanical shutters provide subtle and detailed in-tuning.