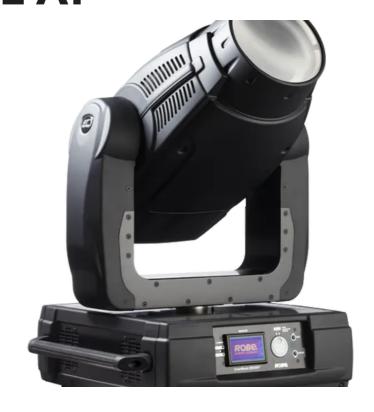

## ColorBeam 2500E AT™

A brand new ColorBeam 2500E AT is the most powerful moving head coming from Robe. ColorBeam 2500E AT delivers extremely bright, strong and punchy beam light output. This product is dedicated to the largest applications where extremely powerfull beameffect fixtures are required. On board Multistep zoom provides optional beam size from 6.5 - 10 degrees. Rotating gobos and Rotating prism create beautiful mid-air effects. ColorBeam 2500E AT provides full CMY/CTO and variable frost for creating nice washlight effects.