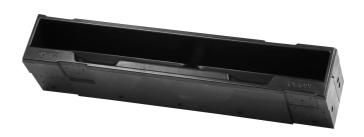

## Foam Shell Tetra2™

The Tetra2 Foam Shell is produced to satisfy demand on safety transport of the Tetra2™. The product is made from polyurethane foam and is characterized by high strenght, low weight, quality fabrication and perfect design. Suitable for building into customer cases.

## **Exterior dimensions**

• 1055 x 190 x 230 mm (41.5" x 7.5" x 9.1")