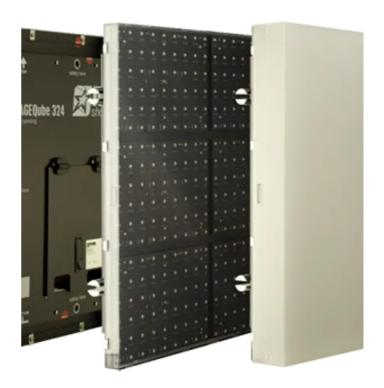

## StageQube 324™

The StageQube 324 is a new-generation LED panel. Designed as a plug & play applications, it doesn't require any external power supply and control boxes. The complete electronic is located in the IP54 housing. Due to its integrated rigging system, even huge systems can be built up very easily. The resolution of StageQube 324 is 18 x 18 px at a size of 80 x 80 cm (pixel pitch 4.44 cm). The StageQube 324 system uses a Video input (VGA) that is connected to the StageQube Server. Using a Robe Media Hub, it can even be controlled via DMX - intuitive control from the lighting desk.