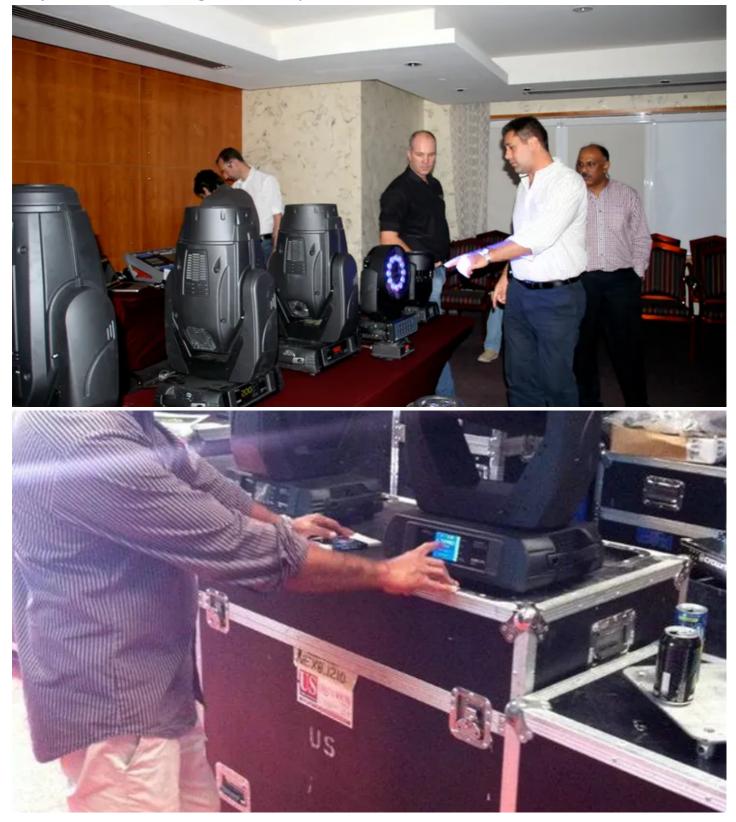

## **Robe Roadshow in the UAE**

**Products Involved** 

CitySkape 48™LEDWash 300™LEDWash 600™MMX Spot™ROBIN® 600E Spot™ROBIN® 600E Wash

Robe lighting has completed a very successful 10 day Roadshow in the United Arab Emirates (UAE), which was co-ordinated by their Middle East Regional Sales Manager, Elie Battah, and visited more than 15 major lighting industry players and companies in the region.

Elie Battah presented the Roadshow with Elie Ghanem, Technical Support for the Middle East, and Robe's Sales Director Harry von den Stemmen joined the event team for some of the time.

The Roadshow showcased Robe's latest products including the new ROBIN MMX Spot, the ROBIN 600 and 300 LEDWashes, the ROBIN 600 Series Wash and Spot fixtures and the CitySkape 48.

Says Elie Battah, "The Roadshow was a great success and definitely enabled us to get really close to some of our clients and potential new customers, offering them a chance to see the technology close up and in depth in a relaxed environment."