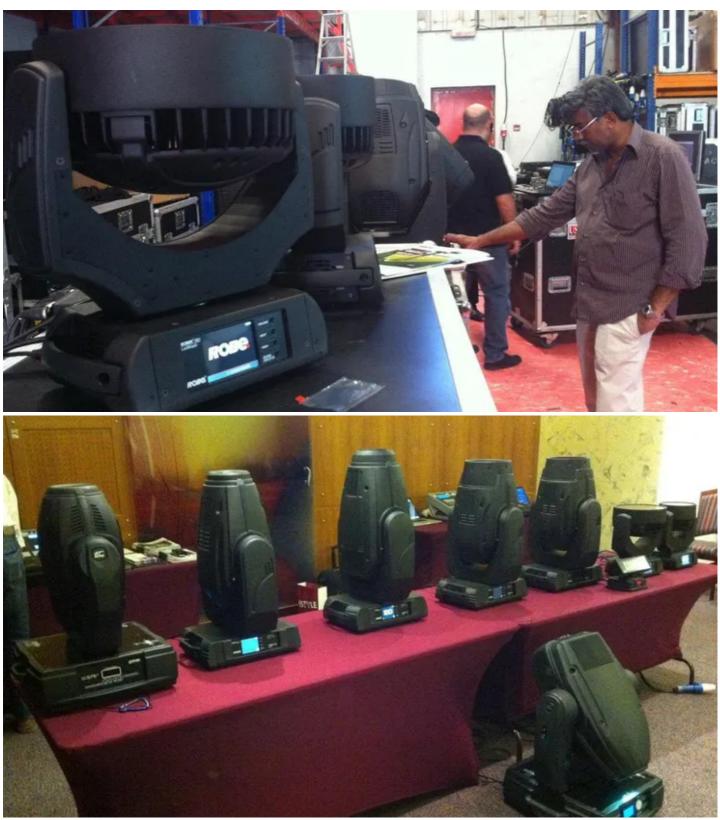

Elie Battah presented the Roadshow with Elie Ghanem, Technical Support for the Middle East, and Robe's Sales Director Harry von den Stemmen joined the event team for some of the time.

The Roadshow showcased Robe's latest products including the new ROBIN MMX Spot, the ROBIN 600 and 300 LEDWashes, the ROBIN 600 Series Wash and Spot fixtures and the CitySkape 48.

It was the MMX – Robe's next generation of 1200 fixtures – that attracted the most interest by far – together with the LEDWash series, especially with installers in particular becoming ever more conscious as to the benefits of using greener technology – both for the planet and their budgets!

Features impressing all about the MMX Spot were sophisticated creative features like the dual animation wheel, its brightness, power saving capabilities, small size and light weight ... which is significantly less than the generation of moving lights that it's replacing.