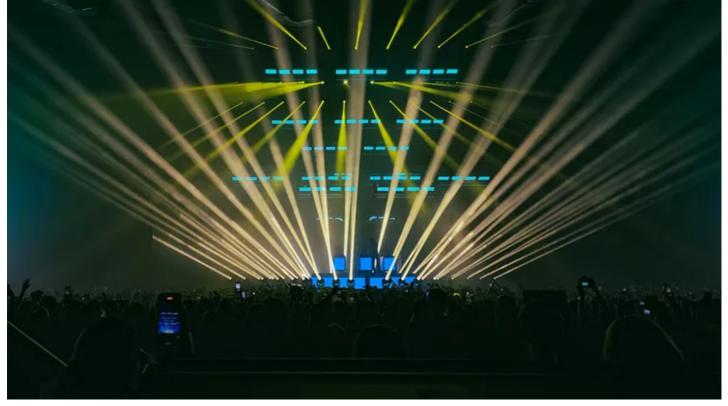

Before that,  $50 \times Pointes$  and  $74 \times MegaPointes$  were already in stock, and Pointes were the very first Robe purchase back in 2016.

The first order of FORTES – a decisive 80 fixtures – was delivered in late 2022. "We wanted a powerful LED luminaire and looked at all the options," explained Emmanuel, "iFORTES were bright, robust and packed with features, a good multipurpose workhorse – everything we needed!"

The transition to LED started in 2020 as they could see the curve and wanted to stay on top of it. A couple of years later, they noticed that "FORTE was appearing on all the band riders," and so "it became imperative that we have it available."