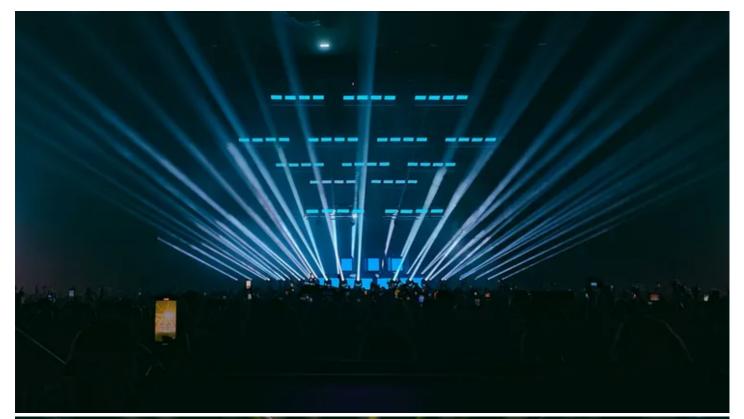

Before that,  $50 \times Pointes$  and  $74 \times MegaPointes$  were already in stock, and Pointes were the very first Robe purchase back in 2016.

The first order of FORTES – a decisive 80 fixtures – was delivered in late 2022. "We wanted a powerful LED luminaire and looked at all the options," explained Emmanuel, "iFORTES were bright, robust and packed with features, a good multipurpose workhorse – everything we needed!"

The transition to LED started in 2020 as they could see the curve and wanted to stay on top of it. A couple of years later, they noticed that "FORTE was appearing on all the band riders," and so "it became imperative that we have it available."