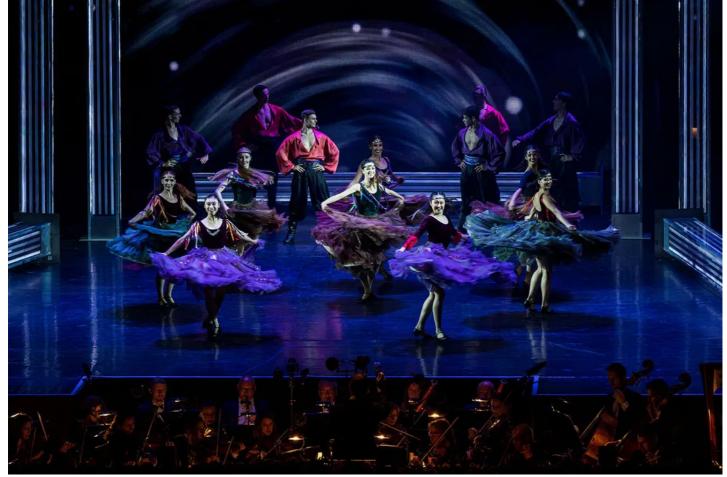

## **Products Involved**

BMFL™ WashBeam BMFL™ Blade LEDWash 800X™ MMX Blade™ MMX Spot™

Robe was the moving light of choice for the 2022 Saaremaa Opera Festival staged in a purpose-built tented arena erected beside the charismatic Kuressaare Castle in the south of Saaremaa Island, Estonia, which was the dramatic location for five days of popular opera and other performances, all presented this year by the Silesian Opera (Opera Śląska) from Bytom, Poland.

Polish LD Dominik Ksol created a production lighting design to cover all five shows, and was assisted in Estonia by Andres Sarv and Tonis Järs from E&T, the local rental company supplying the lighting including the 67 x Robes luminaires, which comprised 2 x BMFL WashBeams and two BMFL Blades, 15 x MMX Blades, 18 x LEDWash 800s and 9 x MMX Spots for the moving lights, plus 21 x ParFect SW (smart white) LED PARs.

All these fixtures were selected for their intensity, colours, quietness, reliability, and the general flexibility they brought to the 28-metre wide by 15-metre-deep stage, which also featured a large upstage LED screen.

The four BMFLs were all on the advanced truss just above the audience front rows and were used for key lighting and specials.

The MMX Blades were on the advanced bar and LX 1 – the latter being the furthest downstage of the overhead trusses – and also on the offstage ends of LX2 and LX3 (LX3

The MMX Spots – still a very popular fixture in the Baltics – were deployed on LX2, LX3 and on the offstage edges of LX4 at the back, usable for both front and back highlighting.

The LEDWash 800s, another Robe fixture that has had a long and successful career on the rental market ... were on the advanced bar plus LX3, LX4 and LX5, deployed for stage washes, a task they completed with finesse and a fabulous range of colours. They were needed to cover the substantial stage areas and different sets.

Twelve of the ParFects were at the back on LX4 with the remaining nine far upstage bar, a cluster of 6 x ParFects over to stage left, illuminating the set and upstage activities, with the other three on stage right for general lighting.