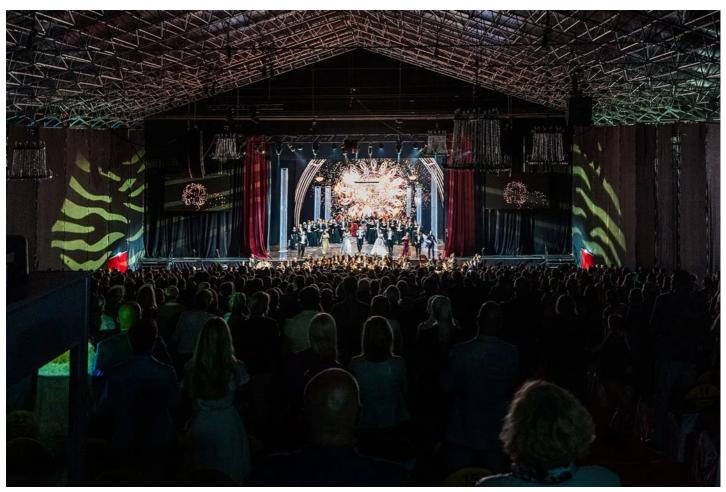

## **Products Involved**

BMFL™ WashBeam BMFL™ Blade LEDWash 800X™ MMX Blade™ MMX Spot™

Robe was the moving light of choice for the 2022 Saaremaa Opera Festival staged in a purpose-built tented arena erected beside the charismatic Kuressaare Castle in the south of Saaremaa Island, Estonia, which was the dramatic location for five days of popular opera and other performances, all presented this year by the Silesian Opera (Opera Śląska) from Bytom, Poland.

The substantial venue measured 30 metres wide by 60 metres long and accommodated 8000 guests over five days. The event was organised by Eesti Concert and saw a repertoire programme comprising operas "Romeo & Juliet" and "La Traviata", a gala show, a Mozart evening with a ballet production of his "Requiem" and a specially created children's opera.

All these fixtures were selected for their intensity, colours, quietness, reliability, and the general flexibility they brought to the 28-metre wide by 15-metre-deep stage, which also featured a large upstage LED screen.

The four BMFLs were all on the advanced truss just above the audience front rows and were used for key lighting and specials.

The MMX Blades were on the advanced bar and LX 1 – the latter being the furthest downstage of the overhead trusses – and also on the offstage ends of LX2 and LX3 (LX3

The MMX Spots – still a very popular fixture in the Baltics – were deployed on LX2, LX3 and on the offstage edges of LX4 at the back, usable for both front and back highlighting.

The LEDWash 800s, another Robe fixture that has had a long and successful career on the rental market ... were on the advanced bar plus LX3, LX4 and LX5, deployed for stage washes, a task they completed with finesse and a fabulous range of colours. They were needed to cover the substantial stage areas and different sets.