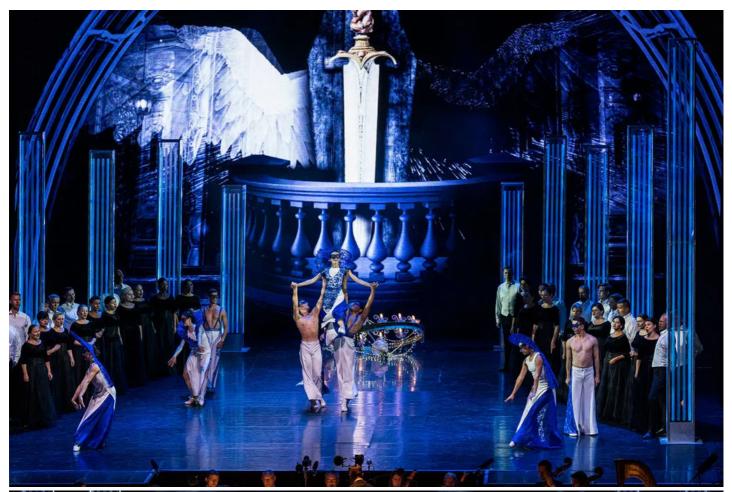

## **Products Involved**

BMFL™ WashBeam BMFL™ Blade LEDWash 800X™ MMX Blade™ MMX Spot™

Robe was the moving light of choice for the 2022 Saaremaa Opera Festival staged in a purpose-built tented arena erected beside the charismatic Kuressaare Castle in the south of Saaremaa Island, Estonia, which was the dramatic location for five days of popular opera and other performances, all presented this year by the Silesian Opera (Opera Śląska) from Bytom, Poland.

The substantial venue measured 30 metres wide by 60 metres long and accommodated 8000 guests over five days. The event was organised by Eesti Concert and saw a repertoire programme comprising operas "Romeo & Juliet" and "La Traviata", a gala show, a Mozart evening with a ballet production of his "Requiem" and a specially created children's opera.

Polish LD Dominik Ksol created a production lighting design to cover all five shows, and was assisted in Estonia by Andres Sarv and Tonis Järs from E&T, the local rental company supplying the lighting including the 67 x Robes luminaires, which comprised 2 x BMFL WashBeams and two BMFL Blades, 15 x MMX Blades, 18 x LEDWash 800s and 9 x MMX Spots for the moving lights, plus 21 x ParFect SW (smart white) LED PARs.

All these fixtures were selected for their intensity, colours, quietness, reliability, and the general flexibility they brought to the 28-metre wide by 15-metre-deep stage, which also featured a large upstage LED screen.

The four BMFLs were all on the advanced truss just above the audience front rows and were used for key lighting and specials.

The MMX Blades were on the advanced bar and LX 1 – the latter being the furthest downstage of the overhead trusses – and also on the offstage ends of LX2 and LX3 (LX3

Tel: +420-571-751500

Fax: +420-571-751515

ROBe<sup>®</sup>

Czech Republic Email: info@robe.cz

being in the mid-stage position).

The MMX Blades augmented the BMFLs for specials and key lighting in specific positions and were an ideal fixture for this with their good range of whites and soft quality of light which was perfect.

The MMX Spots – still a very popular fixture in the Baltics – were deployed on LX2, LX3 and on the offstage edges of LX4 at the back, usable for both front and back highlighting.

The LEDWash 800s, another Robe fixture that has had a long and successful career on the rental market ... were on the advanced bar plus LX3, LX4 and LX5, deployed for stage washes, a task they completed with finesse and a fabulous range of colours. They were needed to cover the substantial stage areas and different sets.

Twelve of the ParFects were at the back on LX4 with the remaining nine far upstage bar, a cluster of 6 x ParFects over to stage left, illuminating the set and upstage activities, with the other three on stage right for general lighting.

Photo Credit: Gunnar Laak

Tel: +420-571-751500 Fax: +420-571-751515 Email: info@robe.cz

Tel: +420-571-751500 Fax: +420-571-751515 Email: info@robe.cz