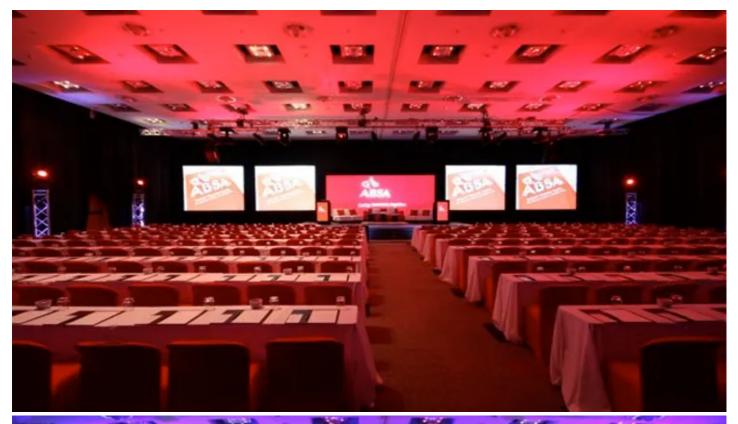

Once the client had approved the visual concept, it was down to MGG to recreate that environment as closely as possible within the allotted budget.

MGG looked to their 24 Robe StageQube 324 LED panels once again, and used them to make up a dynamic backdrop to the stage. This product has been in frequent use by MGG for a myriad of applications including for TV shows and concerts.

Six Robe ColorSpot 700E ATs were used to project the ABSA logo onto the walls of the room. Six "Totem" type trusses fitted with base plates were positioned along both sides of the auditorium serving as stands for these.

A straight truss over the stage was rigged with the remaining equipment, which was 6 Robe ColorWash 700E ATs used for general stage washes, 18 LED PARs and 6 profile spots, which reinforced the bank's corporate colours.