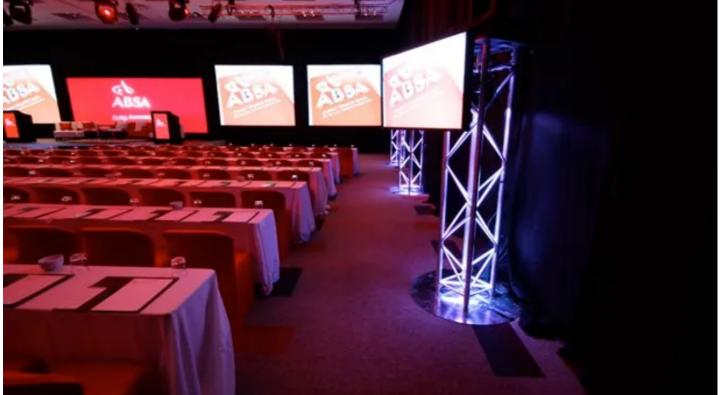

Once the client had approved the visual concept, it was down to MGG to recreate that environment as closely as possible within the allotted budget.

MGG looked to their 24 Robe StageQube 324 LED panels once again, and used them to make up a dynamic backdrop to the stage. This product has been in frequent use by MGG for a myriad of applications including for TV shows and concerts.

Six Robe ColorSpot 700E ATs were used to project the ABSA logo onto the walls of the room. Six "Totem" type trusses fitted with base plates were positioned along both sides of the auditorium serving as stands for these.