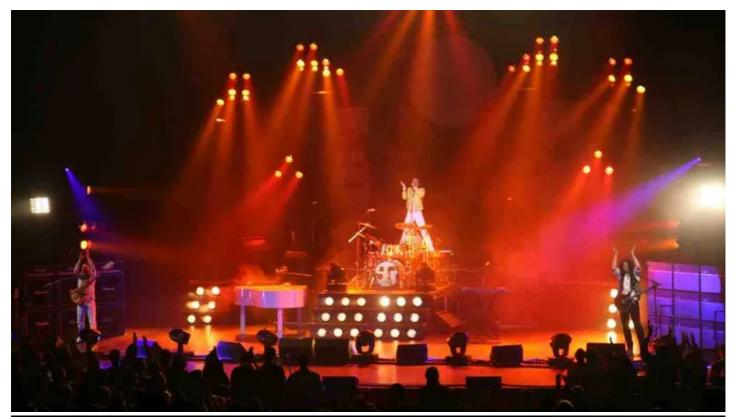

## **Products Involved**

ColorSpot 575E AT™ ColorWash 575E AT™ FOG 1500 FT™

Queen Tribute Show – "It's A Kinda Magic" claimed to be 'the original and biggest Queen live production in the world' – recreates the music, style and panache of rock legends Queen for fans, new and old around the world.

Fourteen Robe ColorSpot 575E ATs and  $10 \times Robe$  ColorWash 575E ATs were the main moving lights on stage, joined by 140 Multipars and Robe Fog 1500 FT Smoke Machines and Hazers. Junior says "Queen were all about big bold looks and massive banks of colour so the PARs were grouped together in  $5 \times 16$  lamp pods with the movers arranged around the stage and on the back truss to fill in the gaps."

Four additional towers with PARs gave the lighting some height variation, together with 4-lite blinders with scrollers and strobes. The Pods were rigged on ½ ton motors hung off the back truss so they could move into different heights to create varying looks throughout the show. Junior states "Everyone was very happy with the whole look and feel of the production. I am especially happy with our Robe 575s - they are so reliable, and we haven't had a single problem with them yet!"