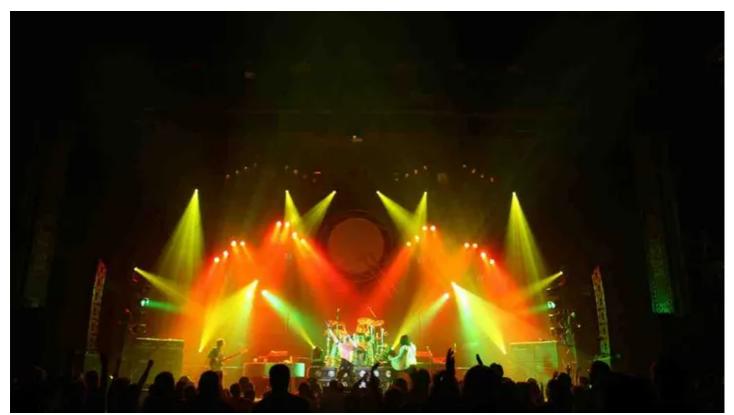

Fourteen Robe ColorSpot 575E ATs and  $10 \times Robe$  ColorWash 575E ATs were the main moving lights on stage, joined by 140 Multipars and Robe Fog 1500 FT Smoke Machines and Hazers. Junior says "Queen were all about big bold looks and massive banks of colour so the PARs were grouped together in  $5 \times 16$  lamp pods with the movers arranged around the stage and on the back truss to fill in the gaps."

Four additional towers with PARs gave the lighting some height variation, together with 4-lite blinders with scrollers and strobes. The Pods were rigged on ½ ton motors hung off the back truss so they could move into different heights to create varying looks throughout the show. Junior states "Everyone was very happy with the whole look and feel of the production. I am especially happy with our Robe 575s - they are so reliable, and we haven't had a single problem with them yet!"