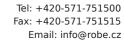

Fourteen Robe ColorSpot 575E ATs and  $10 \times Robe$  ColorWash 575E ATs were the main moving lights on stage, joined by 140 Multipars and Robe Fog 1500 FT Smoke Machines and Hazers. Junior says "Queen were all about big bold looks and massive banks of colour so the PARs were grouped together in  $5 \times 16$  lamp pods with the movers arranged around the stage and on the back truss to fill in the gaps."

Four additional towers with PARs gave the lighting some height variation, together with 4-lite blinders with scrollers and strobes. The Pods were rigged on ½ ton motors hung off the back truss so they could move into different heights to create varying looks throughout the show. Junior states "Everyone was very happy with the whole look and feel of the production. I am especially happy with our Robe 575s - they are so reliable, and we haven't had a single problem with them yet!"