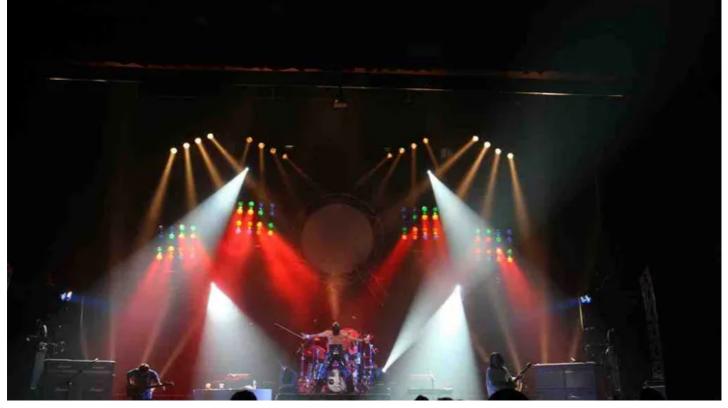

Fourteen Robe ColorSpot 575E ATs and  $10 \times Robe$  ColorWash 575E ATs were the main moving lights on stage, joined by 140 Multipars and Robe Fog 1500 FT Smoke Machines and Hazers. Junior says "Queen were all about big bold looks and massive banks of colour so the PARs were grouped together in  $5 \times 16$  lamp pods with the movers arranged around the stage and on the back truss to fill in the gaps."

Four additional towers with PARs gave the lighting some height variation, together with 4-lite blinders with scrollers and strobes. The Pods were rigged on ½ ton motors hung off the back truss so they could move into different heights to create varying looks throughout the show. Junior states "Everyone was very happy with the whole look and feel of the production. I am especially happy with our Robe 575s - they are so reliable, and we haven't had a single problem with them yet!"