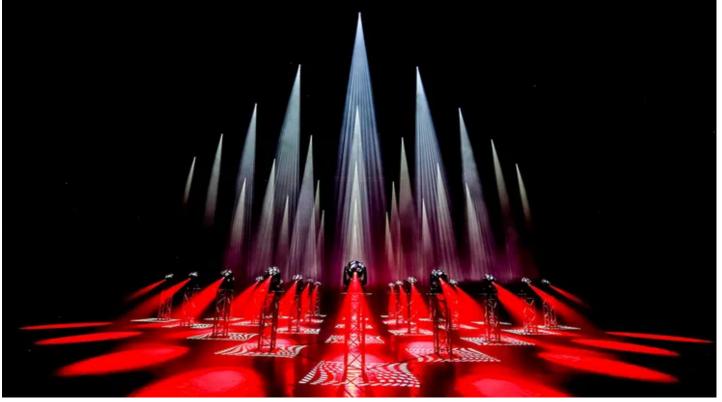

Creating dynamic effects and projections is quick and simple with the CUETE, which offers an excellent CMY colour mixing system and an impressive 4,200-lumen output of sharp, crystal clear white light, making it stand out on any lighting rig.

With this excellent combination of speed, features, and very small footprint, Robe's CUETE is also a perfect spot light partner to the just-released LEDBeam 350™.

ROBE lighting s .r. o., Hazovice 2090 75661 Roznov pod Radhostem Czech Republic