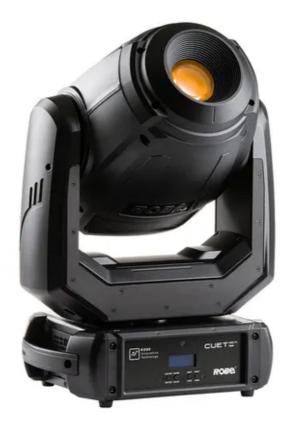

## **CUETE**<sup>®</sup>

CUETE® by name, cute by nature, this latest moving head spot light fixture from Robe is a perfect compact, high-quality solution for small-to-medium productions, performance spaces or installations.

## Hence the name!

Robe addresses the demands of this vibrant and vital market with CUETE which has some outstanding features, including the fast pan and tilt movement that is so essential for lighting all genres of electronic music, for highlighting the creative work of DJs and enhancing club environments.

The CUETE's 16-degree fixed beam lens has remote control focus and can be swapped to the optional 24-degree lenses for shorter throw and low ceiling scenarios.

Within its small frame, the CUETE is action-packed with Robe innovation.

The fixture's very cool effects package includes a Colour Wheel with 13 dichroic filters; a Gobo Wheel with 9 fully indexable, rotating, replaceable gobos; a Static Gobo Wheel with 10 fixed gobos including four beam reducers: there is an 8-facet bi-directional rotating prism and a 5-degree frost filter to assist with producing fabulous, smooth even washes.