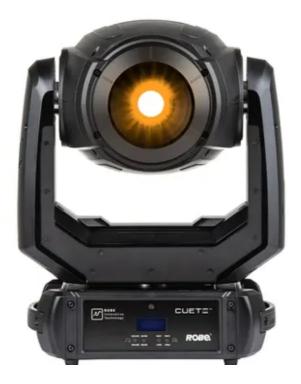

To achieve this output and to easily maintain the light quality and consistency across any lighting rig or inventory, CUETE utilises Robe's patented TE<sup>™</sup> 120W White LED Engine which is at the core of the manufacturer's ground-breaking TRANSFERABLE ENGINE technology.

The fixture's very cool effects package includes a Colour Wheel with 13 dichroic filters; a Gobo Wheel with 9 fully indexable, rotating, replaceable gobos; a Static Gobo Wheel with 10 fixed gobos including four beam reducers: there is an 8-facet bi-directional rotating prism and a 5-degree frost filter to assist with producing fabulous, smooth even washes.