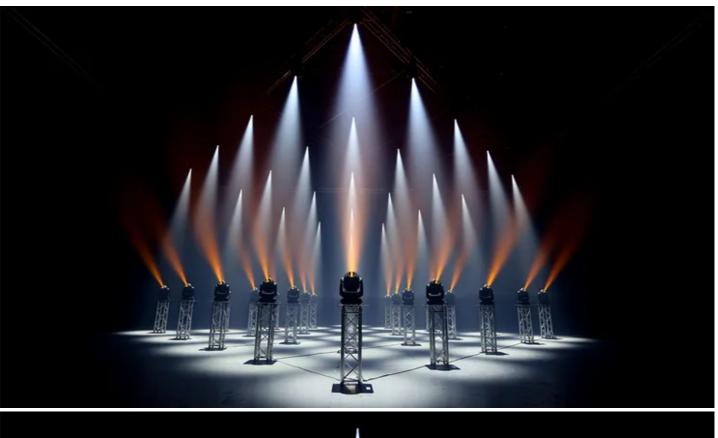

Creating dynamic effects and projections is quick and simple with the CUETE, which offers an excellent CMY colour mixing system and an impressive 4,200-lumen output of sharp, crystal clear white light, making it stand out on any lighting rig.

With this excellent combination of speed, features, and very small footprint, Robe's CUETE is also a perfect spot light partner to the just-released LEDBeam 350™.

ROBE lighting s .r. o., Hazovice 2090 75661 Roznov pod Radhostem Czech Republic