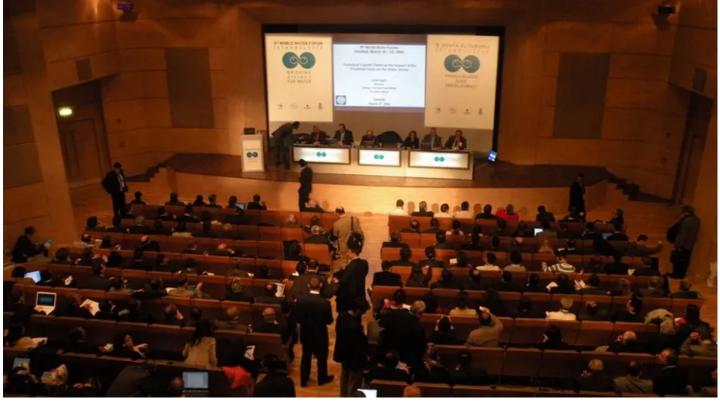

SCCC has already staged many events that have utilised both venues, including the 5th World Water Forum which featured 33,058 participants and was the world's biggest ever water-related event to date. "When we specified the lighting for these two spaces, we ensured they had many options - whether the need is to light a single speaker, or a whole performing troupe which need the stage filled with colour and movement," continues Konuralp.