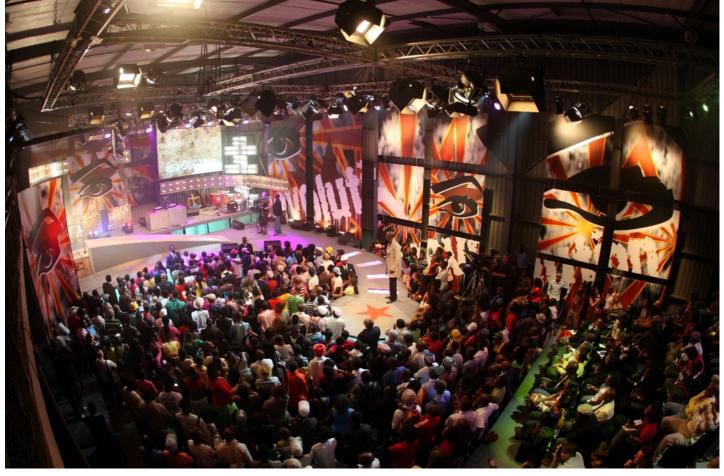

The high profile reality TV show is produced by Endemol for M-NET at ZSE Studios Balfour Park, Johannesburg and aired on DSTV. The lighting design is by Peter Rieck and all the lighting kit and other technical production for the shows is being supplied by Centurion-based Blond Productions.

The lighting rig is above the main stage outside the house and features 12 Robe ColorSpot 700E ATs, 12 Robe ColorSpot 250E ATs and 12 Robe 575 Scanners as its core moving luminaires.

The ColorSpot 700E ATs are used for back lighting and beam effects from upstage and behind the band area, "They were chosen for the role because of their fantastic optics and bright output," says Blond's Christiaan Ballot.

The 575s are positioned along the sides of the stage in the roof and used to throw beams and colour across the audience. With the movement on the mirrors being so super-quick, they can cover large areas very quickly and easily.

The ColorSpot 250E ATs are all positioned on the floor, providing nice camera-candy, shooting beams and fill colour into the lenses, and adding depth to the wide angle shots.

Rieck controls these and a large generic rig from a grandMA full size console. Blond have supplied lighting for the show once before and, different to previous years, this time it is indoors, which gives them the opportunity to be more creative and work in a more structured and predictable environment.