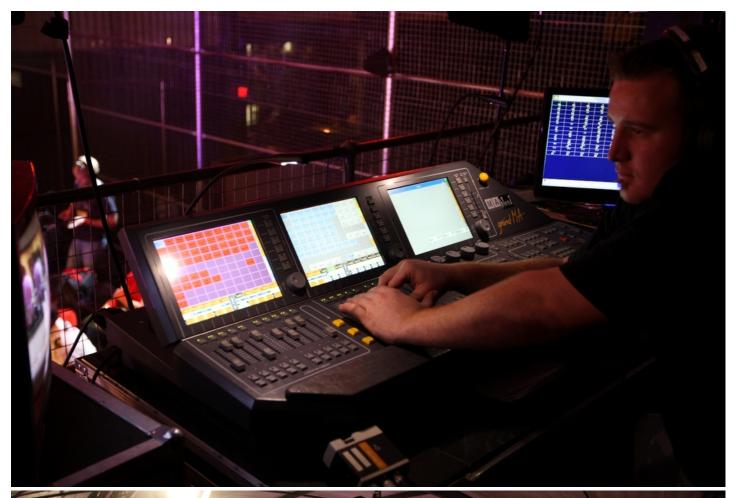

The ColorSpot 250E ATs are all positioned on the floor, providing nice camera-candy, shooting beams and fill colour into the lenses, and adding depth to the wide angle shots.

Rieck controls these and a large generic rig from a grandMA full size console. Blond have supplied lighting for the show once before and, different to previous years, this time it is indoors, which gives them the opportunity to be more creative and work in a more structured and predictable environment.