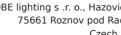

## **Products Involved**

ColorSpot 700E AT™ ColorSpot 250 AT™ Scan 575 XT™

Robe moving lights are in action for the live broadcast and eviction shows on the latest series of Big Brother Revolution in South Africa.

The high profile reality TV show is produced by Endemol for M-NET at ZSE Studios Balfour Park, Johannesburg and aired on DSTV. The lighting design is by Peter Rieck and all the lighting kit and other technical production for the shows is being supplied by Centurion-based Blond Productions.

The lighting rig is above the main stage outside the house and features 12 Robe ColorSpot 700E ATs, 12 Robe ColorSpot 250E ATs and 12 Robe 575 Scanners as its core moving luminaires.

The ColorSpot 700E ATs are used for back lighting and beam effects from upstage and behind the band area, "They were chosen for the role because of their fantastic optics and bright output," says Blond's Christiaan Ballot.

The 575s are positioned along the sides of the stage in the roof and used to throw beams and colour across the audience. With the movement on the mirrors being so super-quick, they can cover large areas very quickly and easily.

The ColorSpot 250E ATs are all positioned on the floor, providing nice camera-candy, shooting beams and fill colour into the lenses, and adding depth to the wide angle shots.

Rieck controls these and a large generic rig from a grandMA full size console. Blond have supplied lighting for the show once before and, different to previous years, this time it is indoors, which gives them the opportunity to be more creative and work in a more structured and predictable environment.