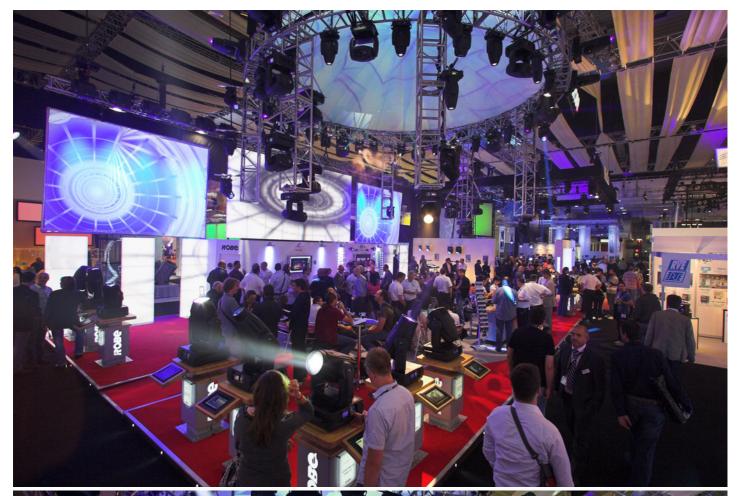

## **Products Involved**

**CitySkape 48™ CitySkape Xtreme™ CitySource 96™** 

**ColorSpot 1200E AT Profile™ ROBIN® 300E Wash** 

Robe enjoyed an amazing PLASA 2009 exhibition at Earls Court Exhibition Centre in London, UK.

The many highlights of a fast paced show included winning a PLASA Innovation Award for the ROBIN Plasma Spot & Wash 300 fixtures.

The eye-catching Robe booth - again designed by Nathan Wan from Robe UK - was exceptionally busy throughout all 4 days of the show. The quality of the visitors was generally high, and there was a great interest in all products, but particularly the new ROBIN series and the Digital series.

Robe's famous hospitality was also in full swing on the booth, with a Happy Hour for the last hour of the show, which pulled even more people into an already packed booth to enjoy the excellent vibes.