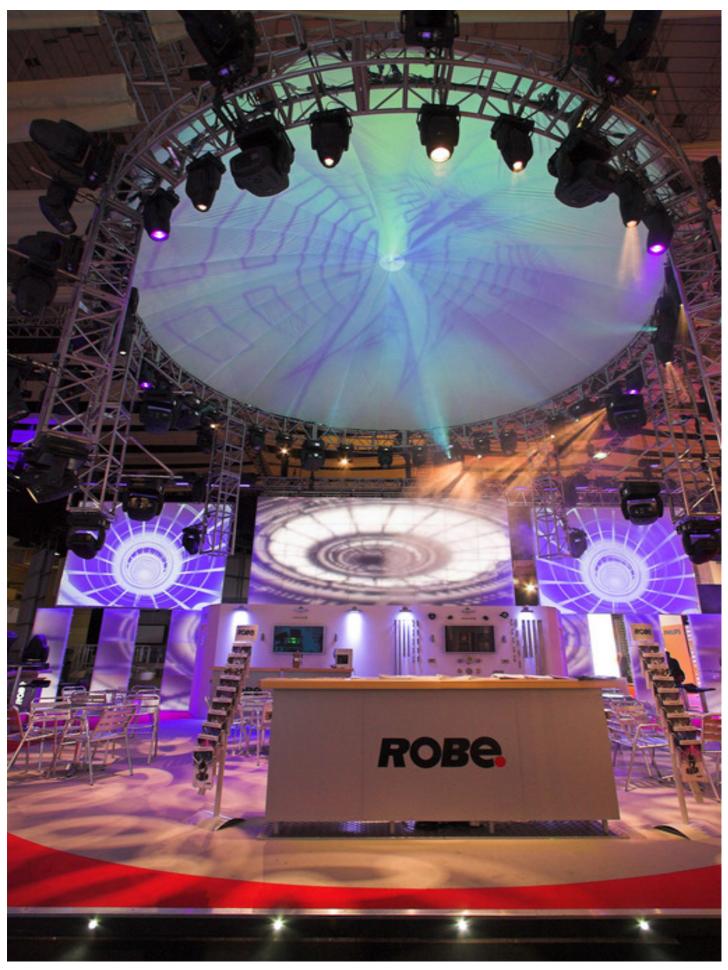

The many highlights of a fast paced show included winning a PLASA Innovation Award for the ROBIN Plasma Spot & Wash 300 fixtures.

The eye-catching Robe booth - again designed by Nathan Wan from Robe UK - was exceptionally busy throughout all 4 days of the show. The quality of the visitors was generally high, and there was a great interest in all products, but particularly the new ROBIN series and the Digital series.

Robe launched several new products at PLASA 09 - all the results of some highly proactive R 'n' D - and notably the incredible ROBIN Series. This new range sees Robe embracing the "Green" route, and utilising 'smaller, lighter, brighter' environmentally efficient technologies like the LIFI (light fidelity) plasma lamp at the core of these compact units.