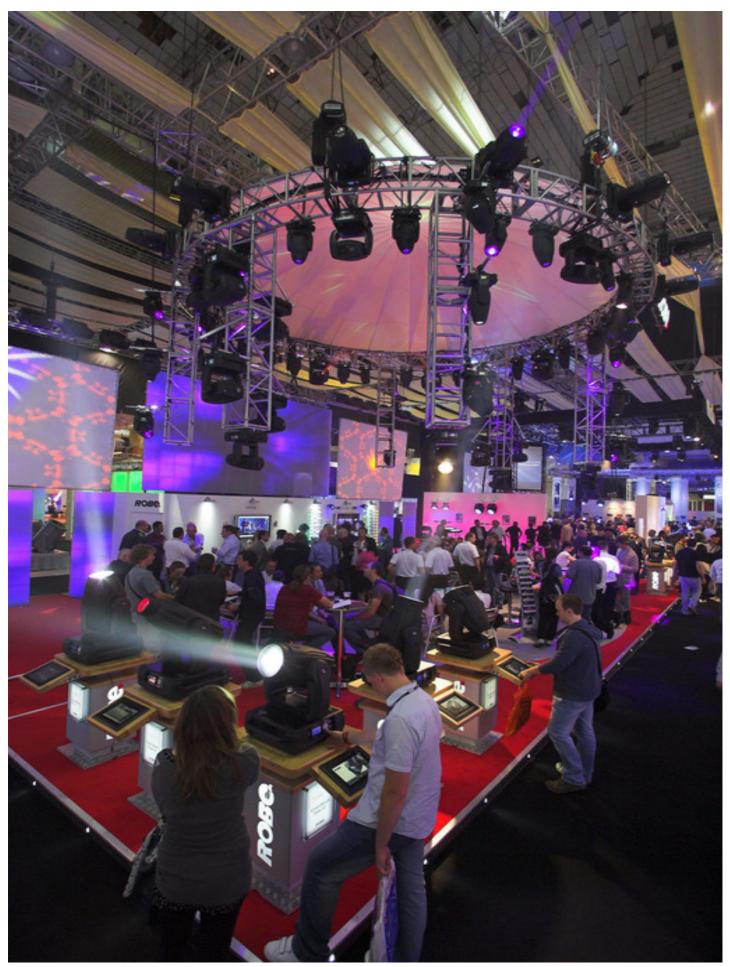

## **Products Involved**

**CitySkape 48™ CitySkape Xtreme™ CitySource 96™** 

**ColorSpot 1200E AT Profile™ ROBIN® 300E Wash** 

Robe enjoyed an amazing PLASA 2009 exhibition at Earls Court Exhibition Centre in London, UK.

The many highlights of a fast paced show included winning a PLASA Innovation Award for the ROBIN Plasma Spot & Wash 300 fixtures.

The eye-catching Robe booth - again designed by Nathan Wan from Robe UK - was exceptionally busy throughout all 4 days of the show. The quality of the visitors was generally high, and there was a great interest in all products, but particularly the new ROBIN series and the Digital series.

Robe's famous hospitality was also in full swing on the booth, with a Happy Hour for the last hour of the show, which pulled even more people into an already packed booth to enjoy the excellent vibes.