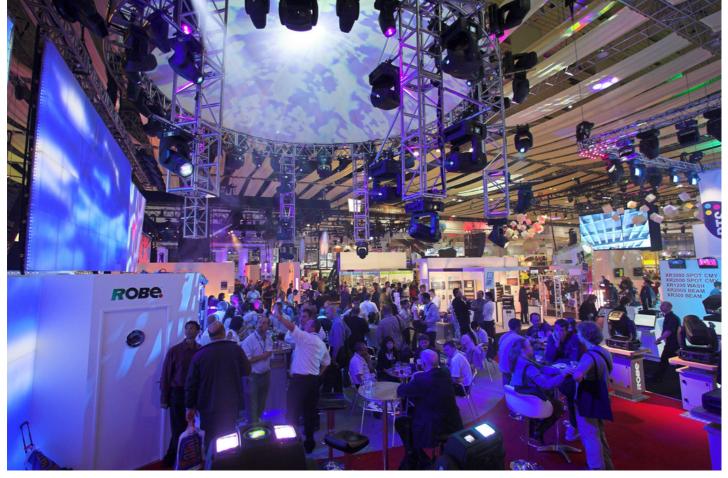

## **Products Involved**

**CitySkape 48™ CitySkape Xtreme™ CitySource 96™** 

**ColorSpot 1200E AT Profile™ ROBIN® 300E Wash** 

Robe enjoyed an amazing PLASA 2009 exhibition at Earls Court Exhibition Centre in London, UK.

The many highlights of a fast paced show included winning a PLASA Innovation Award for the ROBIN Plasma Spot & Wash 300 fixtures.

The eye-catching Robe booth - again designed by Nathan Wan from Robe UK - was exceptionally busy throughout all 4 days of the show. The quality of the visitors was generally high, and there was a great interest in all products, but particularly the new ROBIN series and the Digital series.

Robe's famous hospitality was also in full swing on the booth, with a Happy Hour for the last hour of the show, which pulled even more people into an already packed booth to enjoy the excellent vibes.