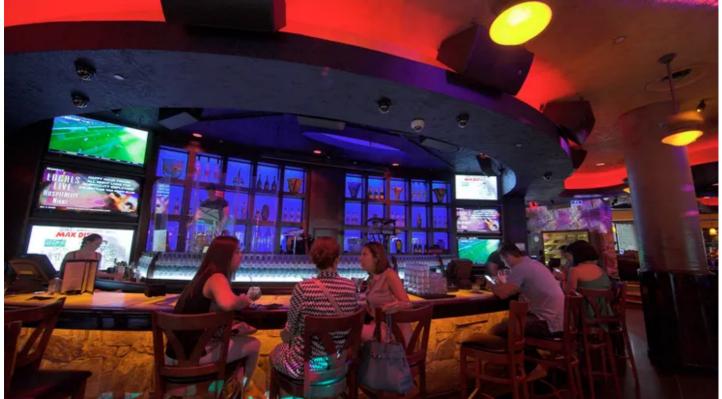

## **Products Involved**

**MiniMe**®

Leading US nightlife brand Blue Martini Lounge has introduced Robe's MiniMe digital fixtures to three of its South Florida locations - in Naples, Fort Lauderdale and Miami (Brickell).

The MiniMes are suspended from the ceiling and used to produce images projecting onto the dance floor. They were supplied by Griffin Automation OSF and specified by owner Tom Griffin and Blue Martini's Entertainment Director Charles Ibanez.