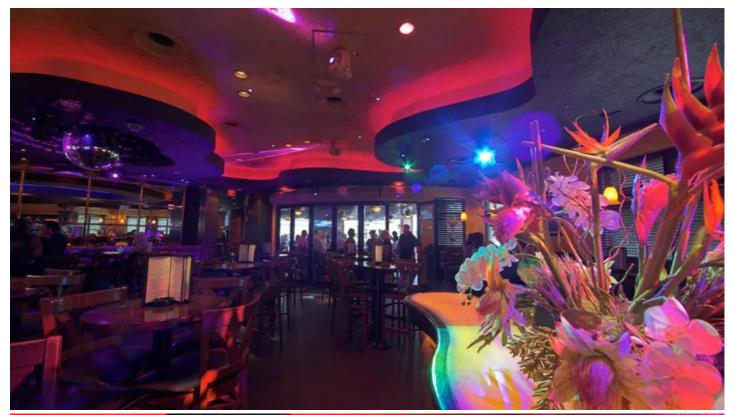

## **Products Involved**

**MiniMe**®

Leading US nightlife brand Blue Martini Lounge has introduced Robe's MiniMe digital fixtures to three of its South Florida locations - in Naples, Fort Lauderdale and Miami (Brickell).

The MiniMes are suspended from the ceiling and used to produce images projecting onto the dance floor. They were supplied by Griffin Automation OSF and specified by owner Tom Griffin and Blue Martini's Entertainment Director Charles Ibanez.