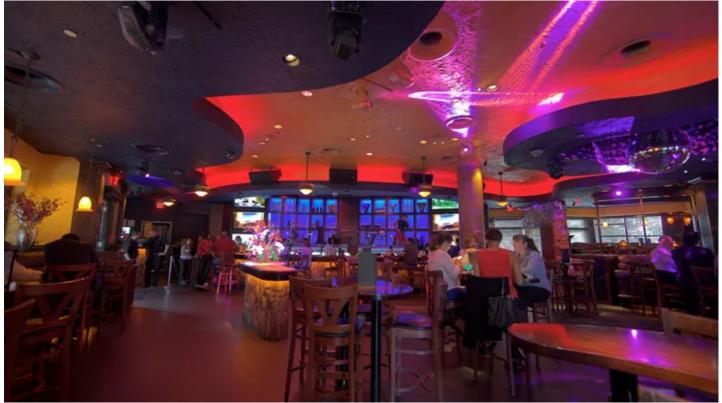

## **Products Involved**

**MiniMe**®

Leading US nightlife brand Blue Martini Lounge has introduced Robe's MiniMe digital fixtures to three of its South Florida locations - in Naples, Fort Lauderdale and Miami (Brickell).

The MiniMes are suspended from the ceiling and used to produce images projecting onto the dance floor. They were supplied by Griffin Automation OSF and specified by owner Tom Griffin and Blue Martini's Entertainment Director Charles Ibanez.