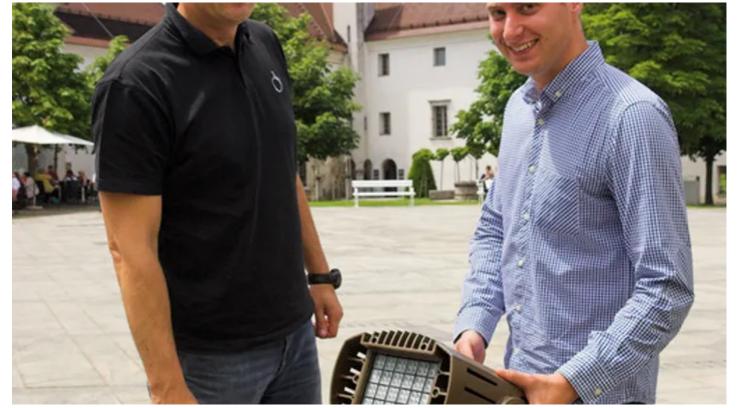

The first CitySource 96s to arrive on site out of the batch are custom painted to RAL 8014 to match the bronzy brown colour of the Castle roof.

Mostly, the fixtures will be run in a signature soft white colour, but the colour will be changed for events which include film screenings in the summer and the winter festive season, and they can also

Tel: +420-571-751500 Fax: +420-571-751515 Email: info@robe.cz

be moved into different places in the courtyard which additionally houses two of the city's leading restaurants.

Robe's CitySource 96 features high powered RGBW LEDs which are densely populated to produce the very bright output. The unit is completely silent due to the convection cooling system and the IP 65 is great for exterior installations like this. The unique combination of RGBW LED colours delivers a stunning quality of white light rarely seen in competitive products, and this is now being appreciated at Ljubljana Castle.