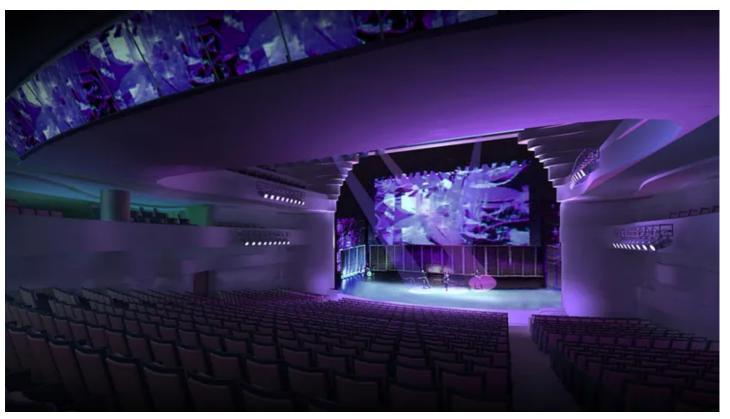

## **Products Involved**

**LEDWash 600™ MMX Spot™ ROBIN® 300E Spot** 

Over 80 Robe moving lights have been installed at the Oriental Songlei Theatre in Beijing, a new 1200 capacity cultural and arts centre, part of a major joint venture by the Beijing Oriental Songlei Musical Development Company and the Dongcheng District Government of Beijing.

The Robe fixtures include 39 x ColorWash 750 AT Tungstens, six ROBIN MMX Spots, six ROBIN 300E Spots, six ROBIN 600E Beams, 24 x ROBIN 300E Washes and 12 ROBIN 600 LEDWashes, which were chosen by Lighting Designer Huaxiang Yang from Leafun, Robe's Chinese distributor.

The fixtures were selected to enable designers and creatives working in the theatre a dynamic mix of lighting for all types of performance – musicals, dance shows, comedy and drama. Oriental Songlei Theatre is both a producing and receiving house ... with a lively programme and a focus on musical theatre.

With this new moving light rig in place, it will make an enormous difference to the potential quality and diversity of lightshows that can be produced. "I am confident the theatre's LDs and all those working in the space with visiting productions will have all the creative choices they need," states Huaxiang Yang.