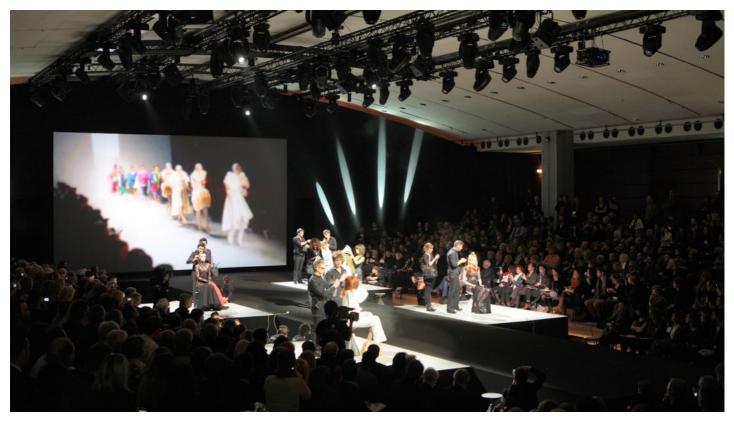

## **Products Involved**

ColorSpot 700E AT™ ColorWash 700E AT™ MMX Spot™

Robe MMX Spots together with ColorWash and ColorSpot 700E ATs were used by LD Nicky Tisserand and DoP Encre Brune to light the final of the prestigious 2013 Haute Coiffure Française Trophy (HCT) event in Paris.

Twenty-four Robe ROBIN MMX Spots, 24 x ColorWash 700E ATs and eight ColorSpot 700E ATs were used by Nicky in her lighting design, all supplied by rental company Impact Evènement based south of Paris.

Nicky has been using Robe products for some years. It's the third year she has lit the HCT Final show, and the third time she has used MMX Spots on it.

The Robes were positioned on four overhead trusses and on the stage floor.

The ColorWashes were used for what they do best - bathing the stage and audience in a wide selection of colours to match the flamboyance of the hair artwork on show!