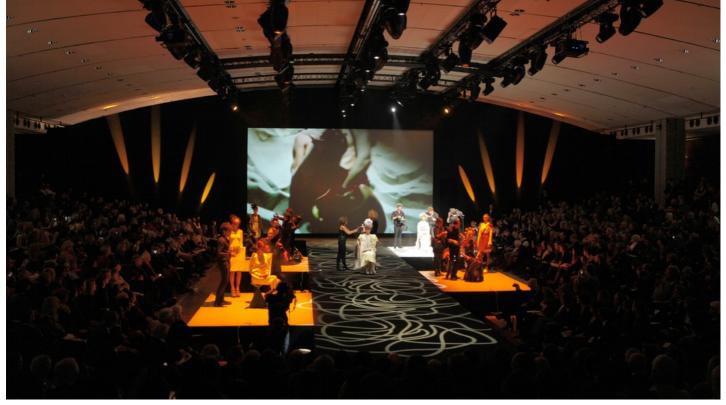

## **Products Involved**

ColorSpot 700E AT™ ColorWash 700E AT™ MMX Spot™

Robe MMX Spots together with ColorWash and ColorSpot 700E ATs were used by LD Nicky Tisserand and DoP Encre Brune to light the final of the prestigious 2013 Haute Coiffure Française Trophy (HCT) event in Paris.

Twenty-four Robe ROBIN MMX Spots, 24 x ColorWash 700E ATs and eight ColorSpot 700E ATs were used by Nicky in her lighting design, all supplied by rental company Impact Evènement based south of Paris.

Nicky has been using Robe products for some years. It's the third year she has lit the HCT Final show, and the third time she has used MMX Spots on it.

The Robes were positioned on four overhead trusses and on the stage floor.

The ColorWashes were used for what they do best - bathing the stage and audience in a wide selection of colours to match the flamboyance of the hair artwork on show!