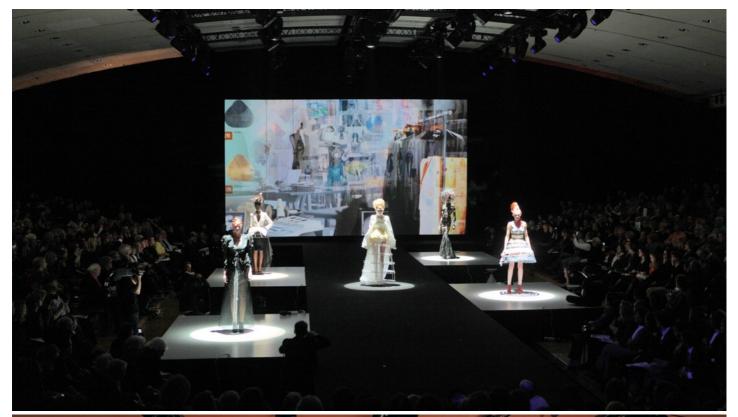

## **Products Involved**

ColorSpot 700E AT™ ColorWash 700E AT™ MMX Spot™

Robe MMX Spots together with ColorWash and ColorSpot 700E ATs were used by LD Nicky Tisserand and DoP Encre Brune to light the final of the prestigious 2013 Haute Coiffure Française Trophy (HCT) event in Paris.

Twenty-four Robe ROBIN MMX Spots, 24 x ColorWash 700E ATs and eight ColorSpot 700E ATs were used by Nicky in her lighting design, all supplied by rental company Impact Evènement based south of Paris.

Nicky has been using Robe products for some years. It's the third year she has lit the HCT Final show, and the third time she has used MMX Spots on it.

The Robes were positioned on four overhead trusses and on the stage floor.

The ColorWashes were used for what they do best - bathing the stage and audience in a wide selection of colours to match the flamboyance of the hair artwork on show!