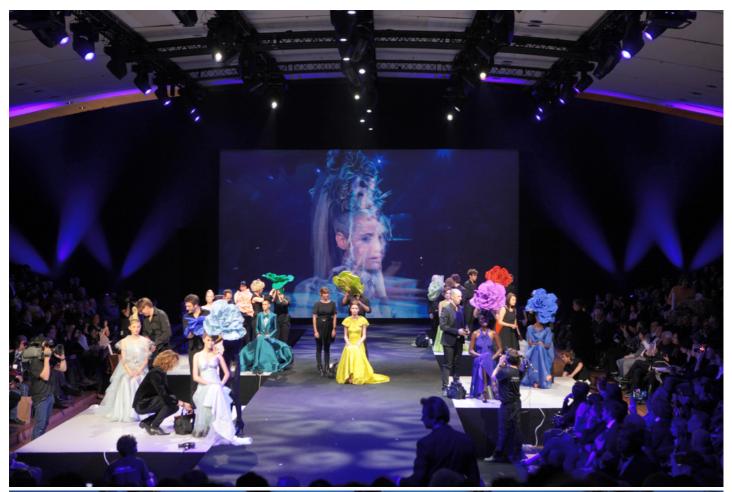

## **Products Involved**

ColorSpot 700E AT™ ColorWash 700E AT™ MMX Spot™

Robe MMX Spots together with ColorWash and ColorSpot 700E ATs were used by LD Nicky Tisserand and DoP Encre Brune to light the final of the prestigious 2013 Haute Coiffure Française Trophy (HCT) event in Paris.

The Robes were positioned on four overhead trusses and on the stage floor.

The ColorWashes were used for what they do best - bathing the stage and audience in a wide selection of colours to match the flamboyance of the hair artwork on show!

The grandMA2 light console running the show's lighting which also included other moving lights and a selection of generics, was programmed by Christian Imbert, one of France's best known lighting operators.