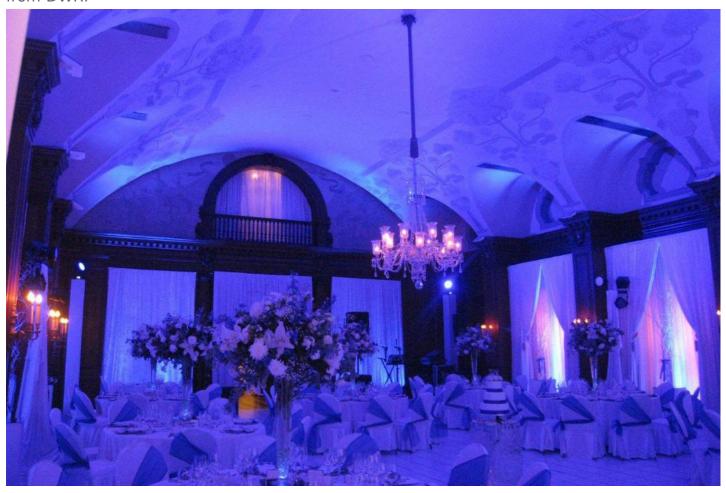

Recent projects on which the 300 Washes have featured include an event for fashion guru Gavin Rajah at a private farm, with lighting designed by David Harris and Jonathan Bandli. They used five 300 Washes on a goal post structure, four ROBIN 300 Spots on truss towers and a single 300 Wash on its own truss tower – all in the middle of a forest!

Another was the Economic Development Partnership Launch at the Cape Town International Film Studio. LD's were David Harris and Hilton Carelse and the six 300 Washes were on truss towers lighting all four quarters of one studio, with ROBIN 300 Spots projecting client gobos and branding.