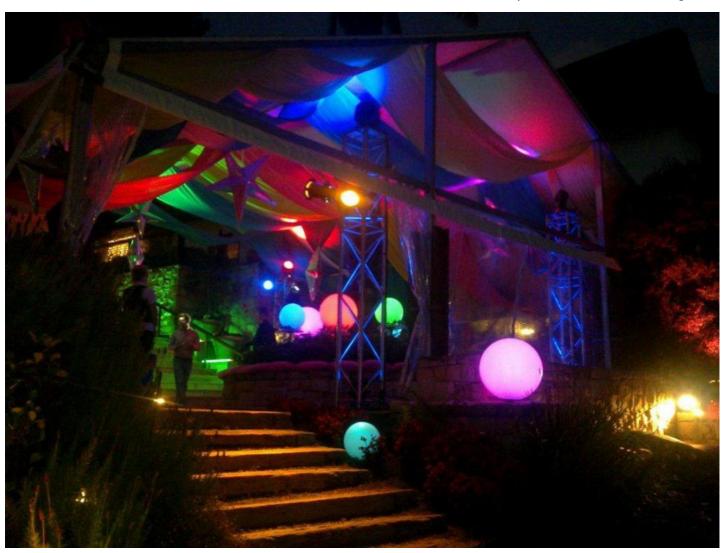

Recent projects on which the 300 Washes have featured include an event for fashion guru Gavin Rajah at a private farm, with lighting designed by David Harris and Jonathan Bandli. They used five 300 Washes on a goal post structure, four ROBIN 300 Spots on truss towers and a single 300 Wash on its own truss tower – all in the middle of a forest!

Another was the Economic Development Partnership Launch at the Cape Town International Film Studio. LD's were David Harris and Hilton Carelse and the six 300 Washes were on truss towers lighting all four quarters of one studio, with ROBIN 300 Spots projecting client gobos and branding.